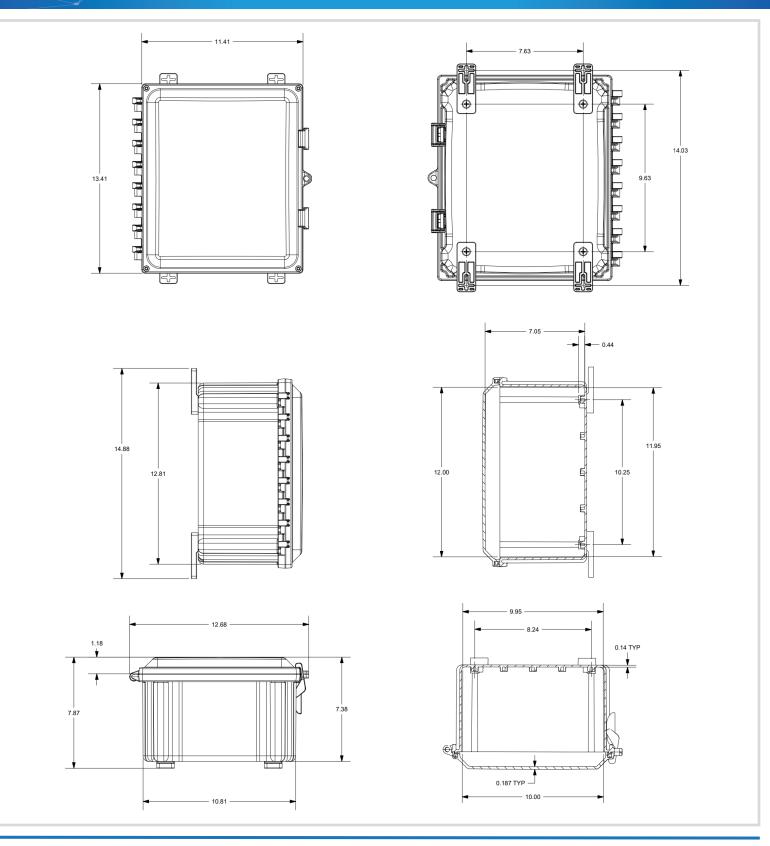

## 12X10X6 POLYCARBONATE ENCLOSURE WITH LATCH LOCK

The facts and figures herein are carefully compiled to the best of our knowledge and are intended for general informational purposes only. Responsibility for the use and application of AccelTex Solutions materials rests with the end user. All AccelTex Solutions products are sold pursuant to the AccelTex Solutions Terms and Conditions of Sale. © 2017 AccelTex Solutions. All Rights Reserved. AccelTex, AccelTex Solutions, the AccelTex Solutions Logo and other marks are trademarks or registered trademarks of AccelTex Solutions. Other products or service names may be the property of third parties.